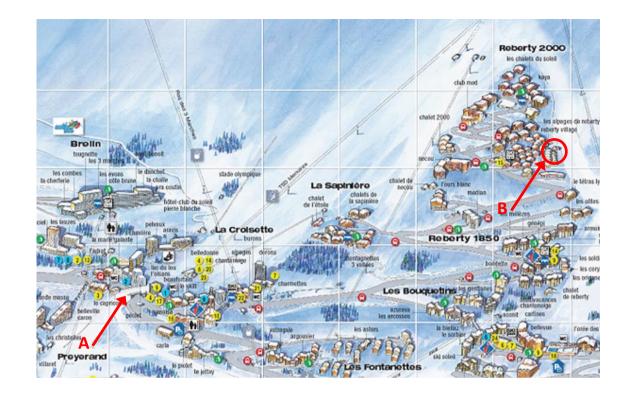

Address: Chalet Des Neiges Chalet 5 et 6 Reberty Village Les Menuires 73440 France

- If driving from the UK, take the autoroutes as far as Lyon, then Chambery and finally Albertville.
- If hiring a car from Geneva take the autoroutes to **Annecy**, then **Chambery** and finally **Albertville.**
- From Albertville take the N90 signposted Moutiers and the Tarentaise. We would be most grateful if you could call the resort manager as you pass Albertville (just over 1 hour away) so that we know when to expect you and we can welcome you properly.
- At **Moutiers**, filter off the main road following the signpost to Les Menuires and Val Thorens (this is the right-hand lane of three).

- Proceed up this road (numbered the D117) for approximately 28km following signs to Les Menuires. Once you arrive in the resort of Les Menuires, you will pass under a bridge (A), and reach a roundabout. Take the second exit following the road up the hill passing the large tower on your right.
- After the third hairpin bend, take the second exit on the right at the sign for La Ferme de Reberty. The road forks just after the turn, follow the right fork around the one way system. There is a row of chalets on the right, we are the last two, look out for the Richmond signs above the garage door. (B).