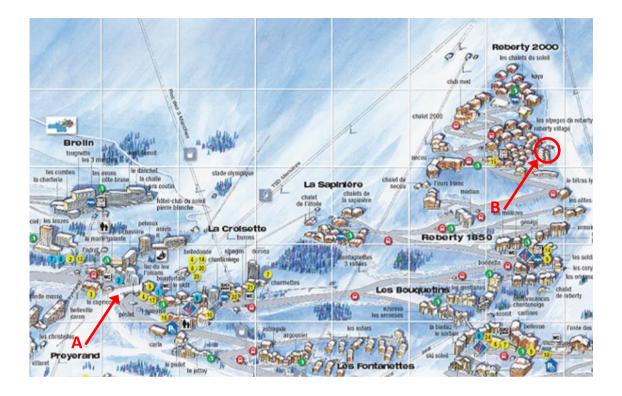

Address: Chalet Des Neiges

Chalet 5 et 6 Reberty Village Les Menuires

73440 France

- If driving from the UK, take the autoroutes as far as **Lyon**, then **Chambery** and finally **Albertville**.
- If hiring a car from Geneva take the autoroutes to **Annecy**, then **Chambery** and finally **Albertville**.
- From Albertville take the N90 signposted Moutiers and the Tarentaise.
  We would be most grateful if you could call the resort manager as you pass Albertville (just over 1 hour away) so that we know when to expect you and we can welcome you properly.
- At **Moutiers**, filter off the main road following the signpost to Les Menuires and Val Thorens (this is the right-hand lane of three).

- Proceed up this road (numbered the D117) for approximately 28km following signs to Les Menuires. Once you arrive in the resort of Les Menuires, you will pass under a bridge (A), and reach a roundabout. Take the second exit following the road up the hill passing the large tower on your right.
- After the third hairpin bend, take the second exit on the right at the sign for La Ferme de Reberty. The road forks just after the turn, follow the right fork around the one way system. There is a row of chalets on the right, we are the last two, look out for the Richmond signs above the garage door. (B).